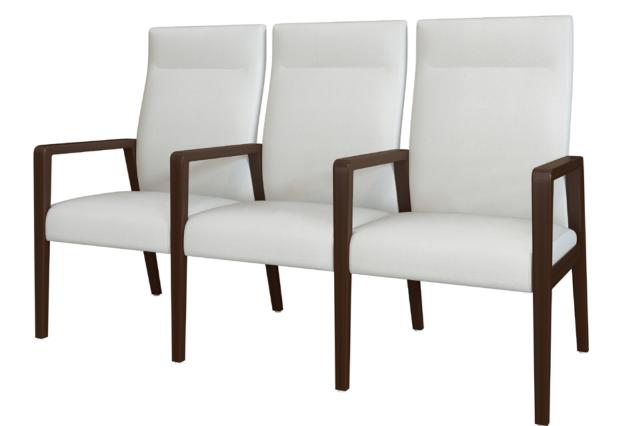

## Multiple – Tall Back

KWalu. Furnishing the Future™

The Valdina Multiple – Tall Back, like all Kwalu group seating options, make it possible for friends and family to sit together comfortably in lobbies, lounges and reception areas or in emergency waiting rooms. Extremely versatile, this seating option allows for various configurations of two or three seats combining guest or bariatric sizes. The chair has two back styles – tall and short. Linking tables may be added and are optional.

Number of Seats Choose from 2 seat styles – 2-seater and 3-seater.

Features

Back Style Choose from 2 back styles – Short Back or Tall Back.

Visible Cleanout Cleanout is incorporated behind seat cushion to prevent buildup of debris while providing a clean look.

Seat Cushion is Field Replaceable The seat cushion can be replaced in the field.

**VLDFIXMTGG** 46W 27D 35H 26AH

VLDFIXMTPP 46W 27D 43H 26AH

68W 27D 35H 26AH

VLDFIXMTPPP 68W 27D 43H 26AH

Statement of Line

■ **VLDFIXMTBG** 56W 27D 35H 26AH