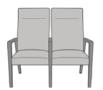

Model: VLDFIXMTPPP 68W 27D 43H 20SW 19SD 19SH 26AH

Wallsaver Wallsaver back legs help keep walls in pristine condition.

Steel Reinforced Our patented steelreinforced joint system uses over 20 pieces of steel in most Kwalu chairs. Stop ongoing and costly furniture replacement.