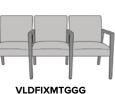

Seat Cushion is Field Replaceable The seat cushion can be replaced in the field.

**VLDFIXMTGG** 46W 27D 35H 26AH

VLDFIXMTPP 46W 27D 43H 26AH

68W 27D 35H 26AH

VLDFIXMTPPP 68W 27D 43H 26AH

Statement of Line

■ **VLDFIXMTBG** 56W 27D 35H 26AH