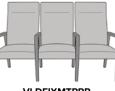

Seat Cushion is Field Replaceable The seat cushion can be replaced in the field.

**VLDFIXMTGG** 46W 27D 35H 26AH

VLDFIXMTPP 46W 27D 43H 26AH

68W 27D 35H 26AH

VLDFIXMTPPP 68W 27D 43H 26AH

Statement of Line

■ **VLDFIXMTBG** 56W 27D 35H 26AH

**VLDFIXMTBP** 56W 27D 43H 26AH

26AH

\*To see additional versions of this collection go to www.kwalu.com/product/valdina-multiple-tall-back

Furnishing the Future

6160 Peachtree Dunwoody Rd. Building C, Atlanta, GA 30328 1-877-MY-KWALU **kwalu.com**