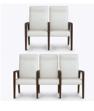

## Multiple – Tall Back

KWalu. Furnishing the Future™

The Valdina Multiple – Tall Back, like all Kwalu group seating options, make it possible for friends and family to sit together comfortably in lobbies, lounges and reception areas or in emergency waiting rooms. Extremely versatile, this seating option allows for various configurations of two or three seats combining guest or bariatric sizes. The chair has two back styles – tall and short. Linking tables may be added and are optional.

Number of Seats Choose from 2 seat styles – 2-seater and 3-seater.

Features

Back Style Choose from 2 back styles – Short Back or Tall Back.

Visible Cleanout Cleanout is incorporated behind seat cushion to prevent buildup of debris while providing a clean look.