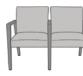

## Multiple – Tall Back

KWalu. Furnishing the Future™

The Valdina Multiple – Tall Back, like all Kwalu group seating options, make it possible for friends and family to sit together comfortably in lobbies, lounges and reception areas or in emergency waiting rooms. Extremely versatile, this seating option allows for various configurations of two or three seats combining guest or bariatric sizes. The chair has two back styles – tall and short. Linking tables may be added and are optional.

Number of Seats Choose from 2 seat styles – 2-seater and 3-seater.

Features

Back Style Choose from 2 back styles – Short Back or Tall Back.

Visible Cleanout Cleanout is incorporated behind seat cushion to prevent buildup of debris while providing a clean look.