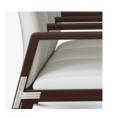

Model: VLDFIXMTPPP 68W 27D 43H 20SW 19SD 19SH 26AH

Wallsaver Wallsaver back legs help keep walls in pristine condition.

Steel Reinforced Our patented steelreinforced joint system uses over 20 pieces of steel in most Kwalu chairs. Stop ongoing and costly furniture replacement.