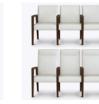

Number of Seats Choose from 2 seat styles – 2-seater and 3-seater.

Features

Back Style Choose from 2 back styles – Short Back or Tall Back.

Visible Cleanout Cleanout is incorporated behind seat cushion to prevent buildup of debris while providing a clean look.

Seat Cushion is Field Replaceable The seat cushion can be replaced in the field.

**VLDFIXMTGG** 46W 27D 35H 26AH

VLDFIXMTPP 46W 27D 43H 26AH

68W 27D 35H 26AH

VLDFIXMTPPP 68W 27D 43H 26AH

Statement of Line

■ **VLDFIXMTBG** 56W 27D 35H 26AH