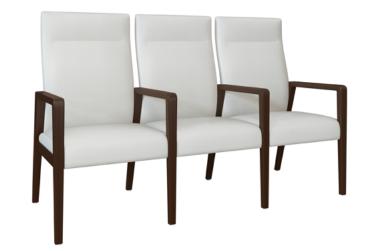

## Multiple – Tall Back

KWalu. Furnishing the Future™

The Valdina Multiple – Tall Back, like all Kwalu group seating options, make it possible for friends and family to sit together comfortably in lobbies, lounges and reception areas or in emergency waiting rooms. Extremely versatile, this seating option allows for various configurations of two or three seats combining guest or bariatric sizes. The chair has two back styles – tall and short. Linking tables may be added and are optional.

Number of Seats Choose from 2 seat styles – 2-seater and 3-seater.

Features

Back Style Choose from 2 back styles – Short Back or Tall Back.

Visible Cleanout Cleanout is incorporated behind seat cushion to prevent buildup of debris while providing a clean look.

Seat Cushion is Field Replaceable The seat cushion can be replaced in the field.

**VLDFIXMTGG** 46W 27D 35H 26AH

VLDFIXMTPP 46W 27D 43H 26AH

68W 27D 35H 26AH

VLDFIXMTPPP 68W 27D 43H 26AH

Statement of Line

■ **VLDFIXMTBG** 56W 27D 35H 26AH